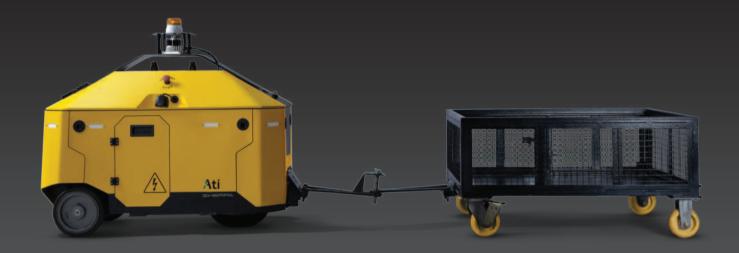

# SHERPA TUG

Sherpa Tug is an autonomous, electric tug that moves trolley payloads up to 1000 kg. Trolleys play a key role in material movement in most factories and many warehouses. Sherpa Tug easily integrates with existing trolleys and thus fit into workflows without any changes.

## **Automated Solutions**

- Auto Hitch / Un-hitch
- Obstacle Avoidance
- Pull Force Monitoring
- Custom Trolley Design
- Custom HitchErp Integration