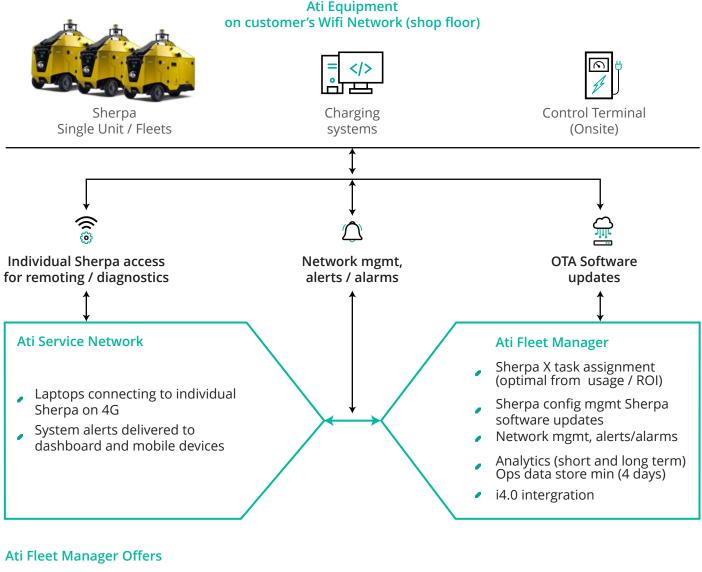

# Sherpa Fleet Managed On Ati Fleet Manager

Fleet Traffic Management

Fleet Analytics & Scheduler

Fleet Diagnostics