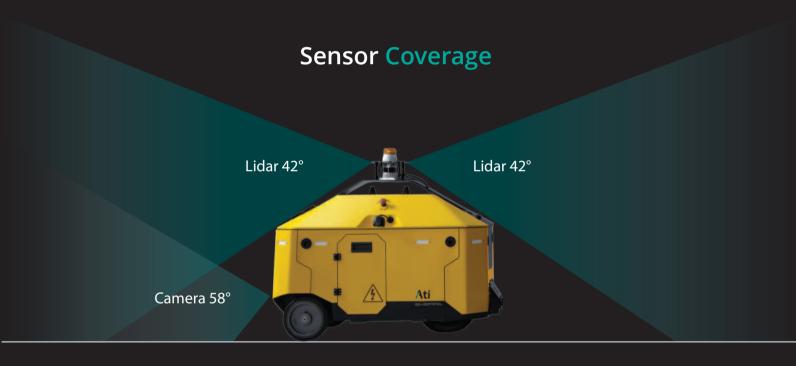

# Sherpa Specifications

| Physical Specs | Dimension            | 1395 x 640 x 1096 mm               |
|----------------|----------------------|------------------------------------|
|                | Weight               | ~ 260 Kg                           |
|                | Sensors              | 3D Lidar and Camera                |
|                | IPX Rating           | IPX4                               |
|                | Ground Clearance     | 100 mm                             |
|                |                      |                                    |
| Operation      | Aisle Width Required | >1500 mm                           |
|                | Max speed            | 1.5 m/s                            |
|                | Turning Radius       | 1.5 m                              |
|                | Gradient             | Upto 2%                            |
|                | Trolley Train        | Upto 3 Carts                       |
|                | Temparure            | +5 to +45 Cº                       |
|                | Tugging Capacity     | 1000 Kg                            |
|                |                      |                                    |
| Battery        | Туре                 | 48V NMC Lithium-lon<br>(Swappable) |
|                | Weight               | 15 Kg                              |
|                | Run Time             | 8 Hrs                              |
|                | Charging Time        | 2 Hrs                              |
|                | Capacity             | 36Ah                               |
|                |                      |                                    |