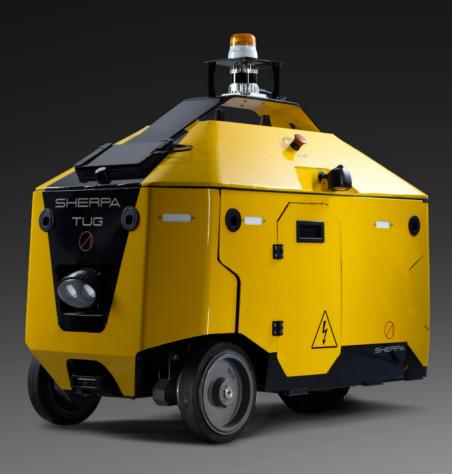

# SHERPA TUG

Sherpa Tug is an autonomous, electric tug that moves trolley payloads up to 1000 kg. Trolleys play a key role in material movement in most factories and many warehouses. Sherpa Tug easily integrates with existing trolleys and thus fit into workflows without any changes.

## Sherpa Tug Autonomous Trolley Puller

Autonomy Safety Compliance ISO 3691-4