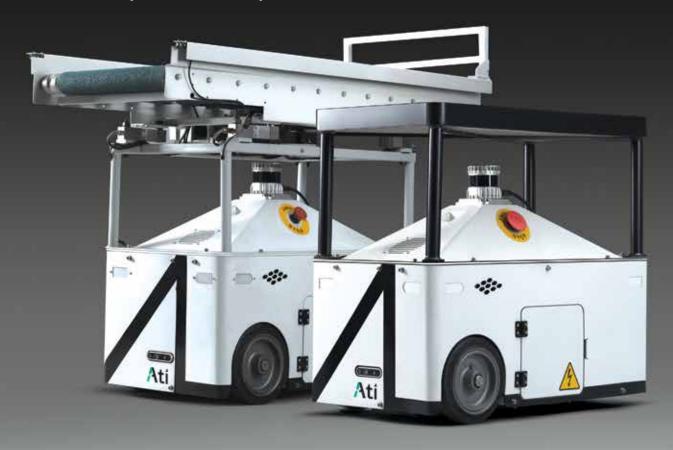

# **SHERPA LITE**

Discover the compact yet powerful Sherpa Lite, equipped with three dimensional Lidar and a low-light camera, enabling safe, precise, and continuous operation in highly dynamic environments. Its configurable design makes it compatible for tugging, top loading as well as roller top application.

### **Automates Solution**

- Dual Direction Travel
- Custom Tray Attachment
- Rollertop Attachments

- Custom Trolley Design
- Custom Hitch
- **✓** ERP Integration

## **Sherpa Specifications**

| Dimension        | 780 x 430 x 520 mm  |
|------------------|---------------------|
| Weight           | 135 Kg              |
| Sensors          | 3D Lidar and Camera |
| Ground Clearance | 34 mm               |

| Aisle Width Required | >1000 mm                       |
|----------------------|--------------------------------|
| Max speed            | 1.5 m/s                        |
| Turning Radius       | 2 m                            |
| Gradient             | Upto 2%                        |
| Temperature          | +5° C to +45° C                |
| Capacity             | 80 Kg Payload / 200 Kg Tugging |
| Positional Accuracy  | ± 30 mm, ± 2 degrees           |