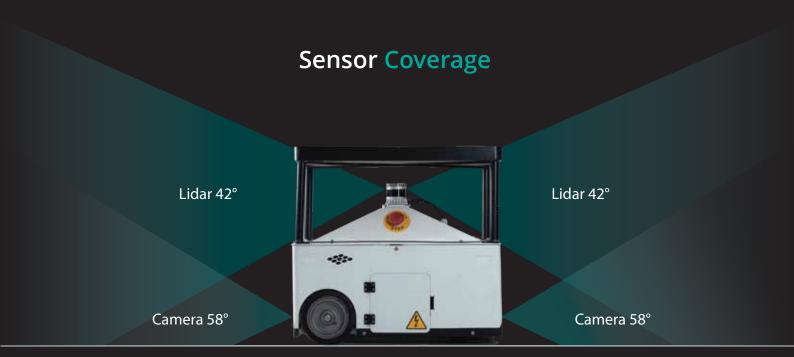

# **SHERPA LITE**

Discover the compact yet powerful Sherpa Lite, equipped with three dimensional Lidar and a low-light camera, enabling safe, precise, and continuous operation in highly dynamic environments. Its configurable design makes it compatible for tugging, top loading as well as roller top application.

## **Sherpa Specifications**

| Dimension        | 780 x 430 x 520 mm  |
|------------------|---------------------|
| Weight           | 135 Kg              |
| Sensors          | 3D Lidar and Camera |
| Ground Clearance | 34 mm               |